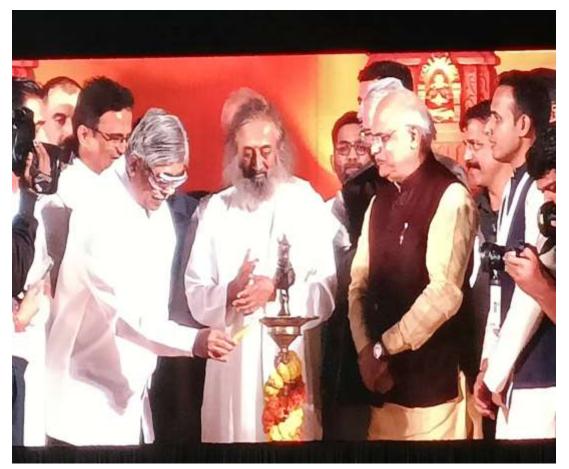

FG, Agarkar Nagar, Pune, Maharashtra 411001, India Lat 18.524676° Long 73.871153° 08/03/23 09:17 AM GMT +05:30

7000

Pune, Maharashtra, India 604, Block No 3, Lloyd's Chamber, Ambedkar Bhavan, Pune Station Road,, Somwar Peth, Pune, Maharashtra 411011, India Lat 18.523081° Long 73.868222° 08/03/23 10:31 AM GMT +05:30

GPS Map Camera

### **INTERNATIONAL WOMEN'S DAY-ROLE PLAY**

Bertretes Habiter Versner Weicz

College and Kansala Netro Respital Pure.

Pune Obstetric & Bymaecological Society

a sessiciation with

#### 🚺 GPS Map Camera

#### Pune, Maharashtra, India

College

440/41, Mangalwar Peth, Opposite Ladkat Petrol Pump, Gandhinagar, Mangalwar Peth, Kasba Peth, Pune, Maharashtra 411011, India Lat 18.522924° Long 73.861818°

08/03/23 12:43 PM GMT +05:30



## **EduYouth Meet 2023**





## Kar Lo Safalata Mutthi Mein! Soft Skill Training

2000

GPS Map Camera Pune, Maharashtra, India GRGR+P28, Chaturshringi Rd, Shivajinagar, Pune, Maharashtra 411004, India Lat 18.526734° Long 73.840014° 11/03/23 12:18 PM GMT +05:30

🖏 💽 GPS Map Camera Pune, Maharashtra, India GRGR+P28, Chaturshringi Rd, Shivajinagar, Pune, Maharashtra 411004, India Lat 18.526729° Long 73.839999° 11/03/23 12:52 PM GMT +05:30