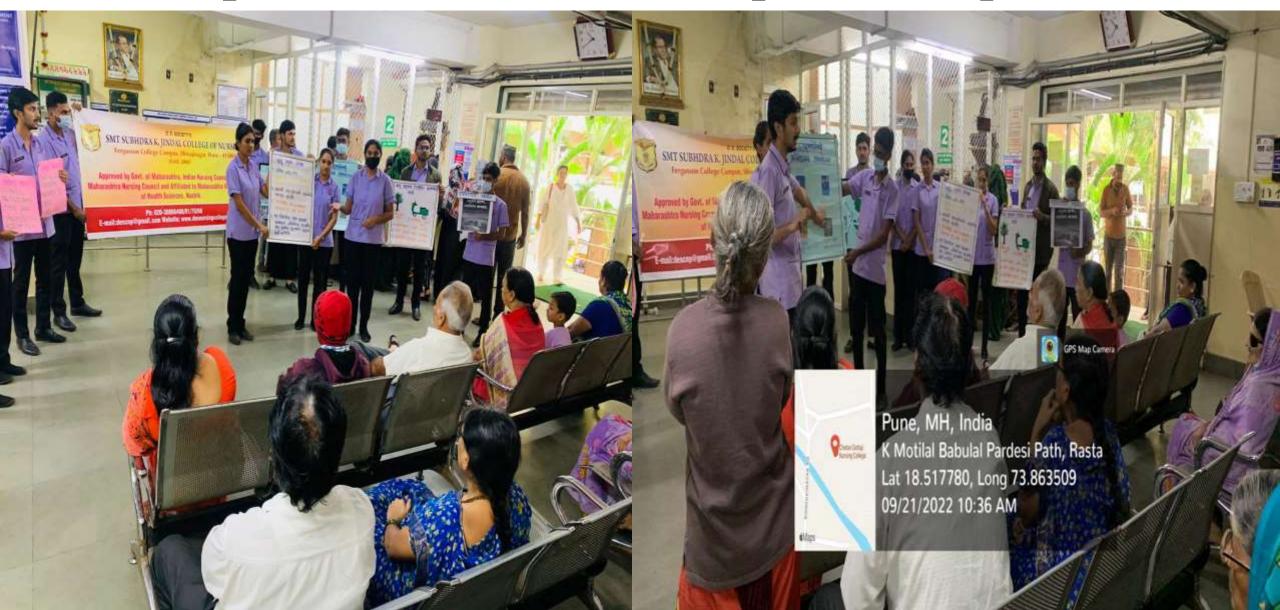

#### **CELEBRATION FOR DESH SEWA SAPTAH** RALLY ON FIT INDIAN ABHIYAN Healthy India Fit India!

Secont Education Saciety ( Smt. Subhadra K. Jh College of Nursing **GPS Map Camera** GPS Map Camera Pune, Maharashtra, India Pune, Maharashtra, India Fergus al Rd Pawar Quarter, Shreeman Society, Deccan Gymkhana, Pune, GRFQ+8F2, Shivajinagar, Pune, Maharashtra 411004, India Autor Maharashtra 411004, India Lat 18.523095° Kamala