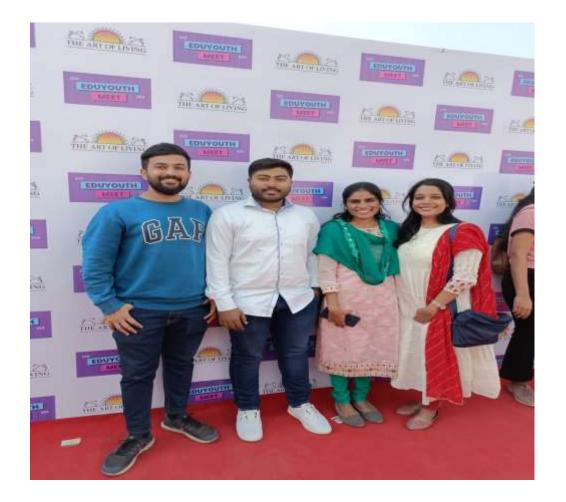

## **EduYouth Meet 2023**

## Kar Lo Safalata Mutthi Mein! Soft Skill Training

2000

GPS Map Camera Pune, Maharashtra, India GRGR+P28, Chaturshringi Rd, Shivajinagar, Pune, Maharashtra 411004, India Lat 18.526734° Long 73.840014° 11/03/23 12:18 PM GMT +05:30