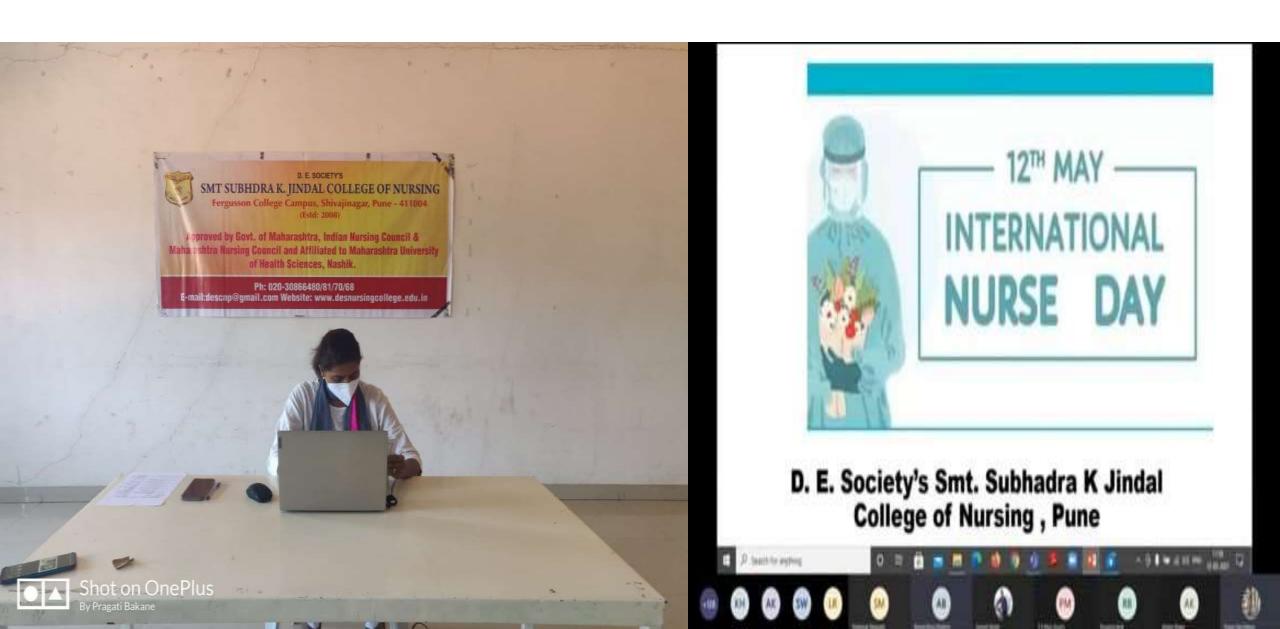

### International Nurses Day:2021

### Lockdown- Yet Technology brings us together to celebrate us and to pay respect to the nurses battling in the pandemic!