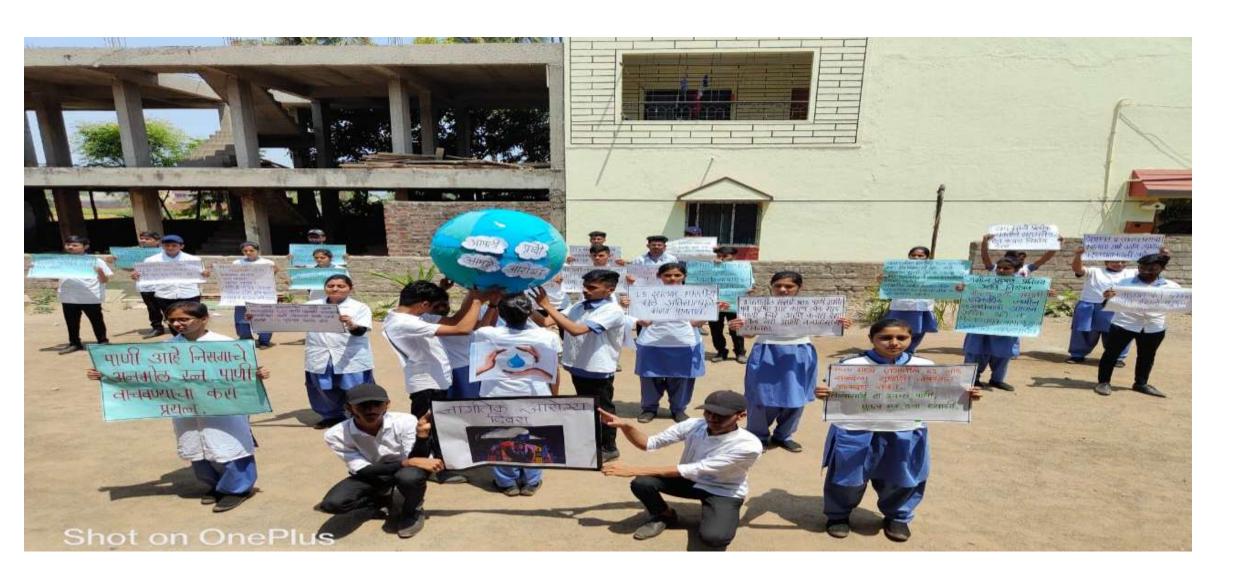

### World Health Day:2022

### On World Health Day, sensitizing school students-Kunjirwadi