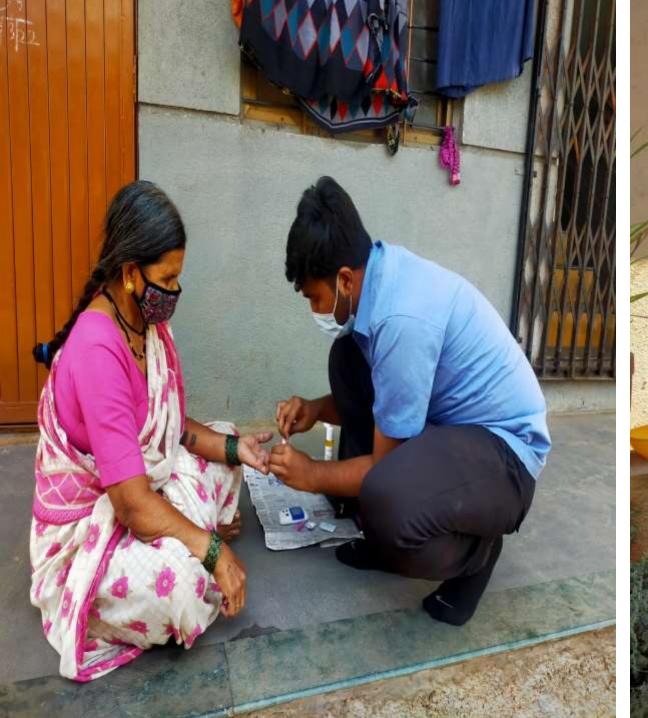

### World Heart Day 2021: Jehangir Hospital

Celebration of World Heart Day 2021 at the college

88, Sinhgad College Rd, Jadhav Nagar, Vadgaon Budruk, Pune, Maharashtra 411041, India

Latitude

18.4678134°

Local 11:02:21 AM GMT 05:32:21 AM

Longitude 73.8283686°

Altitude 479.4 meters Thursday, 17-03-2022

Dighe Tower, Nana Urf Datatray Bivabha Charvad Path, Gosai Mala, Vadgaon Budruk, Pune, Maharashtra 411041, India

Latitude 18.4673796°

Local 11:13:43 AM GMT 05:43:43 AM Longitude 73.8277543°