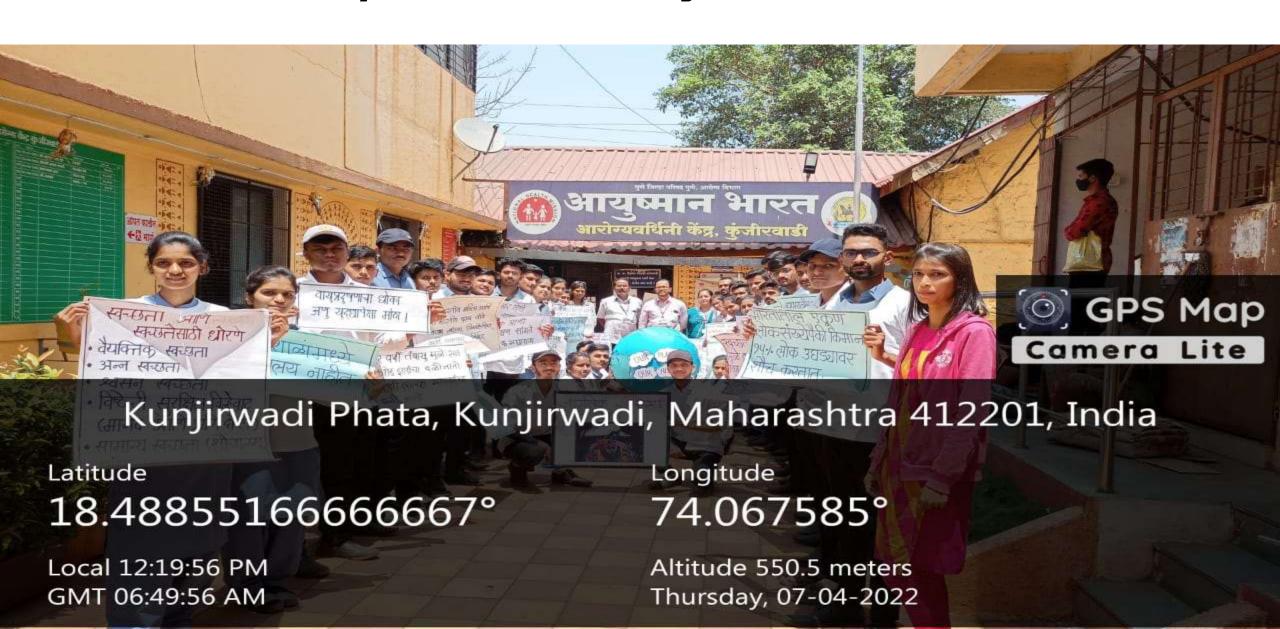

### World Health Day:2022

### On World Health Day, sensitizing school students-Kunjirwadi

## Save the Future- Key is to educate and create awareness!

#### The roots of all goodness lie in the soil of appreciation!!