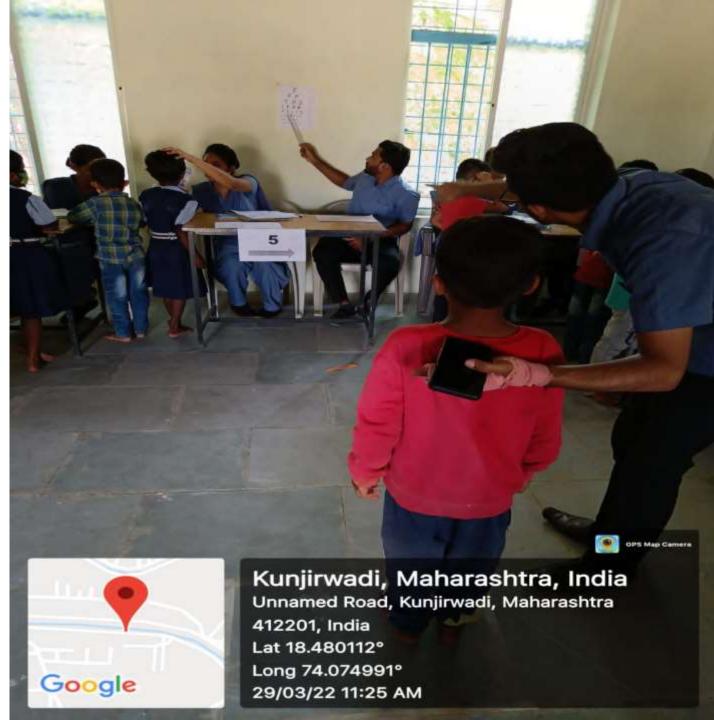

### World Health Day:2022

### On World Health Day, sensitizing school students-Kunjirwadi