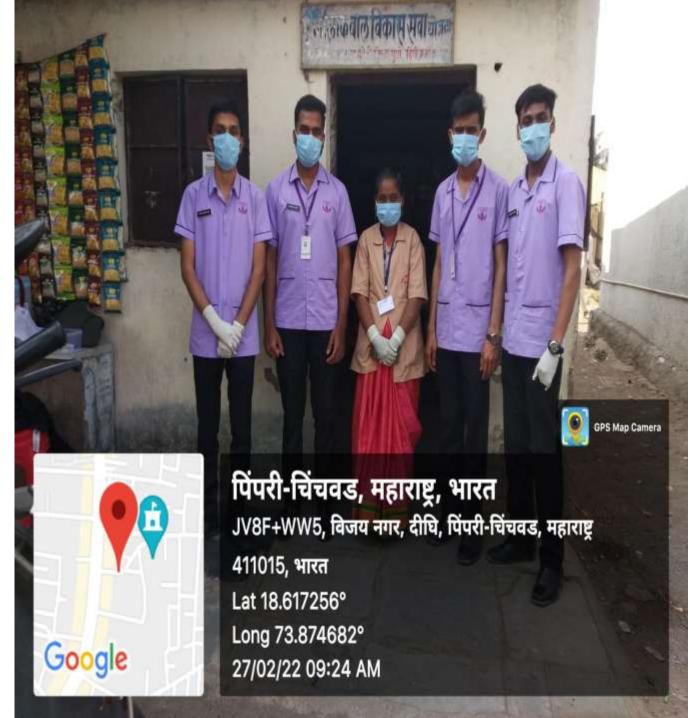

-03-2022



F3Q9+FQ3, Nigade Vadi, Kunjirwadi, Maharashtra 412201, India

Latitude

18.48900666666667°

Local 12:38:25 PM GMT 07:08:25 AM Longitude

74.06885333333334°

Altitude 546.2 meters Thursday, 14-04-2022







F3Q8+XHH, Nigade Vadi, Kunjirwadi, Maharashtra 412201, India

Latitude

18.49019333333333°

Local 11:49:47 AM GMT 06:19:47 AM Longitude

74.06677166666667°

Altitude 554 meters Thursday, 14-04-2022



Bus Stop, 1, St Dnyaneshwar Rd, near Dighi, Dighi Gaonthan, Dighi, Pimpri-Chinchwad, Maharashtra 411015, India

Latitude

18.61320772°

Local 01:12:09 PM GMT 07:42:09 AM

Longitude

73.87252645°

Altitude 513.95 meters Sunday, 27-02-2022



411015, India

Latitude 18.6158959°

Local 11:35:39 AM GMT 06:05:39 AM

Longitude 73.8732046°

Altitude 524.1 meters Monday, 28-02-2022







JV7F+52P, Dighigaon, Parande Nagar, Dighi, Pimpri-Chinchwad, Maharashtra 411015, India

Latitude 18.61307216°

Local 09:38:01 am GMT 04:08:01 am Longitude 73.87263777°

Altitude 522.33 meters Friday, 04-03-2022







Railway Gate Number 1, Kunjirwadi, Maharashtra 412201, India

Latitude 18.49358166666667° Longitude 74.07070999999999°

Local 10:39:55 AM

Altitude 550.8 meters

## Patient Safety Day: *Luck runs out but safety is good for life!*





## Patient Safety Day: Jehangir Hospital Never give safety a day off!



## **WORLD AIDS DAY 2021**

























"Gender equality today for a sustainable tomorrow."