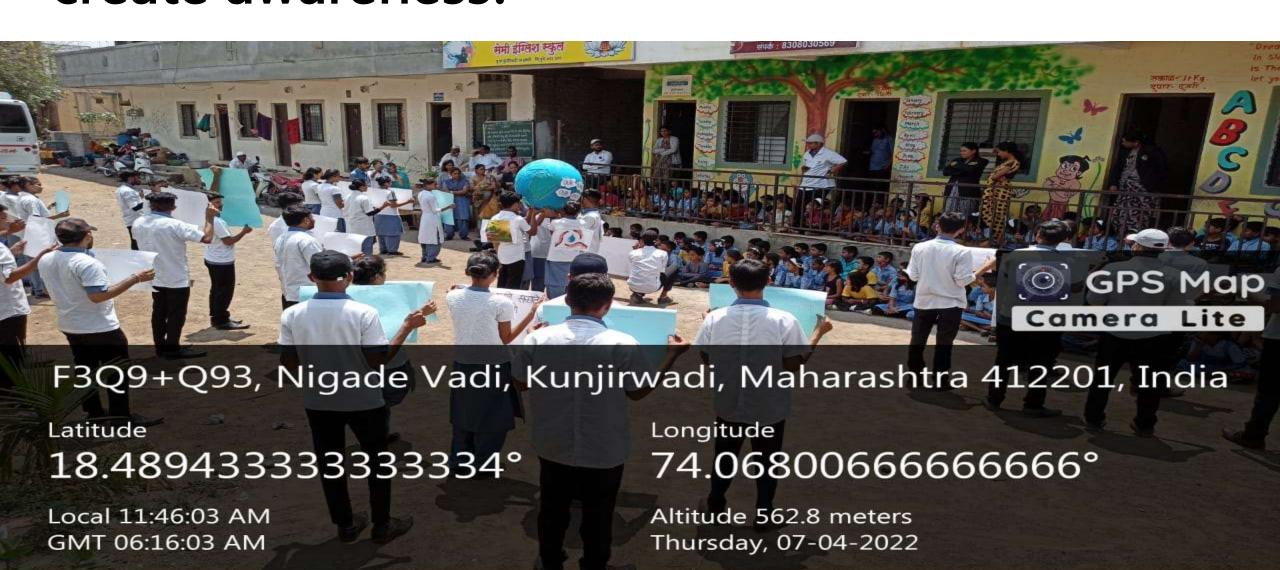

### World Health Day:2022

### On World Health Day, sensitizing school students-Kunjirwadi

## Save the Future- Key is to educate and create awareness!