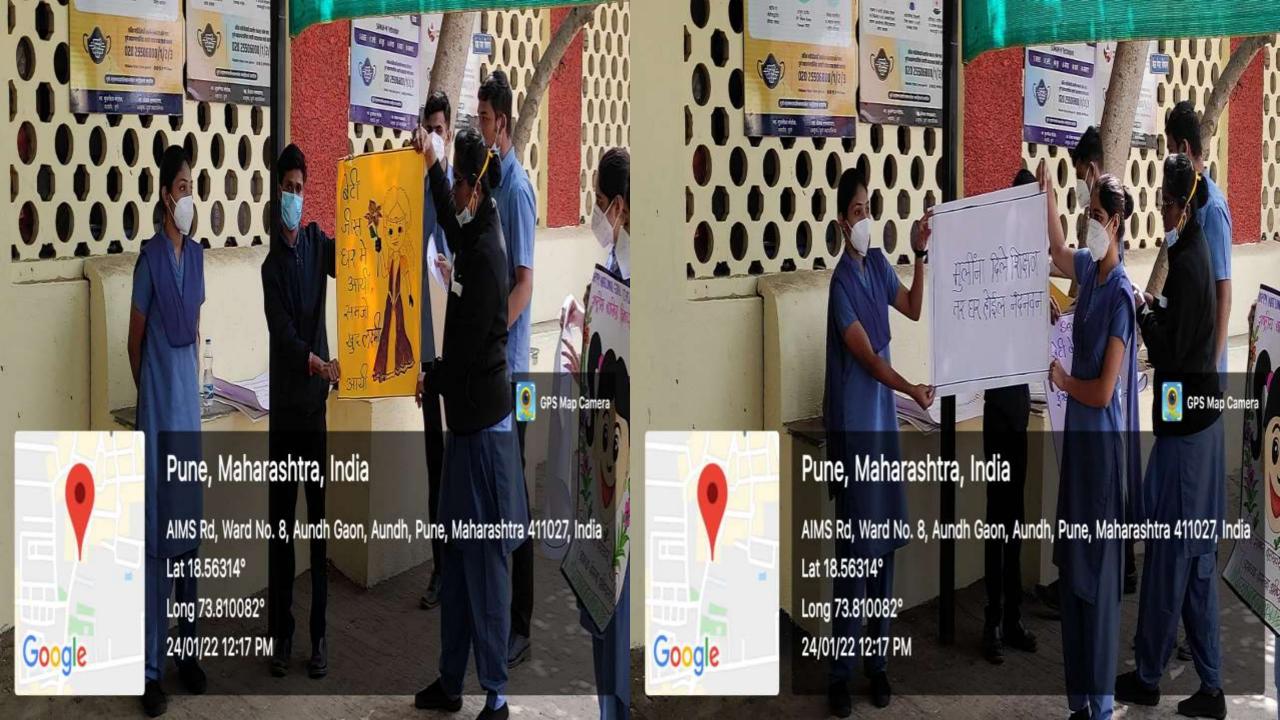

ay, 27-02-2022



411015, India

Latitude 18.6158959°

Local 11:35:39 AM GMT 06:05:39 AM

Longitude 73.8732046°

Altitude 524.1 meters Monday, 28-02-2022







JV7F+52P, Dighigaon, Parande Nagar, Dighi, Pimpri-Chinchwad, Maharashtra 411015, India

Latitude 18.61307216°

Local 09:38:01 am GMT 04:08:01 am Longitude 73.87263777°

Altitude 522.33 meters Friday, 04-03-2022







Railway Gate Number 1, Kunjirwadi, Maharashtra 412201, India

Latitude 18.49358166666667° Longitude 74.07070999999999°

Local 10:39:55 AM

Altitude 550.8 meters

## Patient Safety Day: *Luck runs out but safety is good for life!*





## Patient Safety Day: Jehangir Hospital Never give safety a day off!



## **WORLD AIDS DAY 2021**

























"Gender equality today for a sustainable tomorrow."