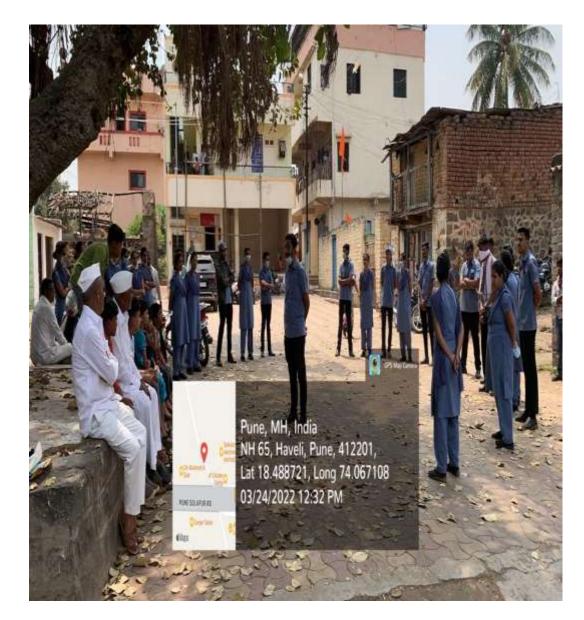

G WEEK: Breastfeeding is a mothers gift to herself, her baby, and the earth!



#### BREASTFEEDING WEEK: JEHANGIR HOSPITAL



### ORGAN DONATION: "It takes lives to save lives"



### Poster competition: Organ Donation



### Be a thinker, Be a DO-ER, Be a Donor!





# Feel good about linking hands in HUMAN CHAIN for good causes!



### NSS UNIT INAUGRATION





### NSS: "Not me but YOU"



### **NSS: Orientation**



### International Nurses Day:2021



### Lockdown- Yet Technology brings us together to celebrate us and to pay respect to the nurses battling in the pandemic!





### World Health Day:2022



### On World Health Day, sensitizing school students-Kunjirwadi



## Rally for TB, starting from the PHC, right through the village





### Street Play: Tuberculosis: Kunjirwadi





### Street Play: Students in action!











### World Health Day: 2022: PHC Kunjirwadi



## Save the Future- Key is to educate and create awareness!





#### The roots of all goodness lie in the soil of appreciation!!









### World Heart Day 2021: Jehangir Hospital



Celebration of World Heart Day 2021 at the college





88, Sinhgad College Rd, Jadhav Nagar, Vadgaon Budruk, Pune, Maharashtra 411041, India

Latitude

18.4678134°

Local 11:02:21 AM GMT 05:32:21 AM

Longitude 73.8283686°

Altitude 479.4 meters Thursday, 17-03-2022





Dighe Tower, Nana Urf Datatray Bivabha Charvad Path, Gosai Mala, Vadgaon Budruk, Pune, Maharashtra 411041, India

Latitude 18.4673796°

Local 11:13:43 AM GMT 05:43:43 AM Longitude 73.8277543°

Altitude 0 meters Thursday, 17-03-2022



Dighe Tower