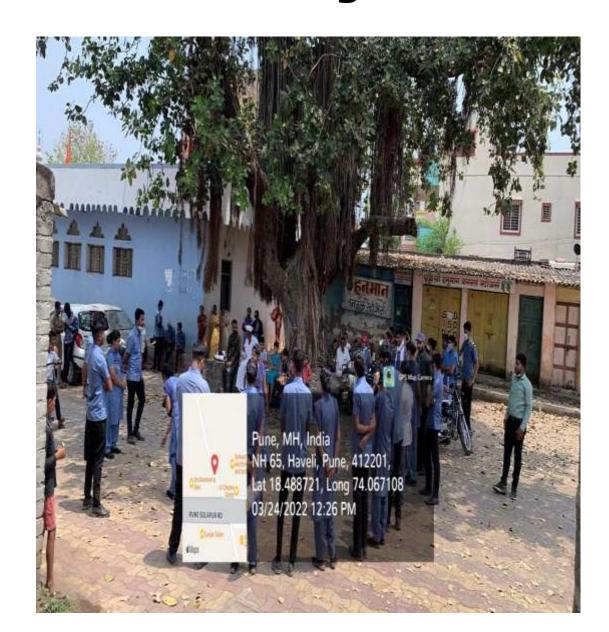

ING WEEK: Breastfeeding is a mothers gift to herself, her baby, and the earth!



#### BREASTFEEDING WEEK: JEHANGIR HOSPITAL



### ORGAN DONATION: "It takes lives to save lives"



### Poster competition: Organ Donation



### Be a thinker, Be a DO-ER, Be a Donor!





# Feel good about linking hands in HUMAN CHAIN for good causes!



### NSS UNIT INAUGRATION





### NSS: "Not me but YOU"



### **NSS: Orientation**



### International Nurses Day:2021



### Lockdown- Yet Technology brings us together to celebrate us and to pay respect to the nurses battling in the pandemic!





### World Health Day:2022



### On World Health Day, sensitizing school students-Kunjirwadi



## Rally for TB, starting from the PHC, right through the village





### Street Play: Tuberculosis: Kunjirwadi





### Street Play: Students in action!











### World Health Day: 2022: PHC Kunjirwadi



## Save the Future- Key is to educate and create awareness!





#### The roots of all goodness lie in the soil of appreciation!!









### World Heart Day 2021: Jehangir Hospital



Celebration of World Heart Day 2021 at the college





88, Sinhgad College Rd, Jadhav Nagar, Vadgaon Budruk, Pune, Maharashtra 411041, India

Latitude

18.4678134°

Local 11:02:21 AM GMT 05:32:21 AM

Longitude 73.8283686°

Altitude 479.4 meters Thursday, 17-03-2022





Dighe Tower, Nana Urf Datatray Bivabha Charvad Path, Gosai Mala, Vadgaon Budruk, Pune, Maharashtra 411041, India

Latitude 18.4673796°

Local 11:13:43 AM GMT 05:43:43 AM Longitude 73.8277543°

Altitude 0 meters Thursday, 17-03-2022



Dighe Tow