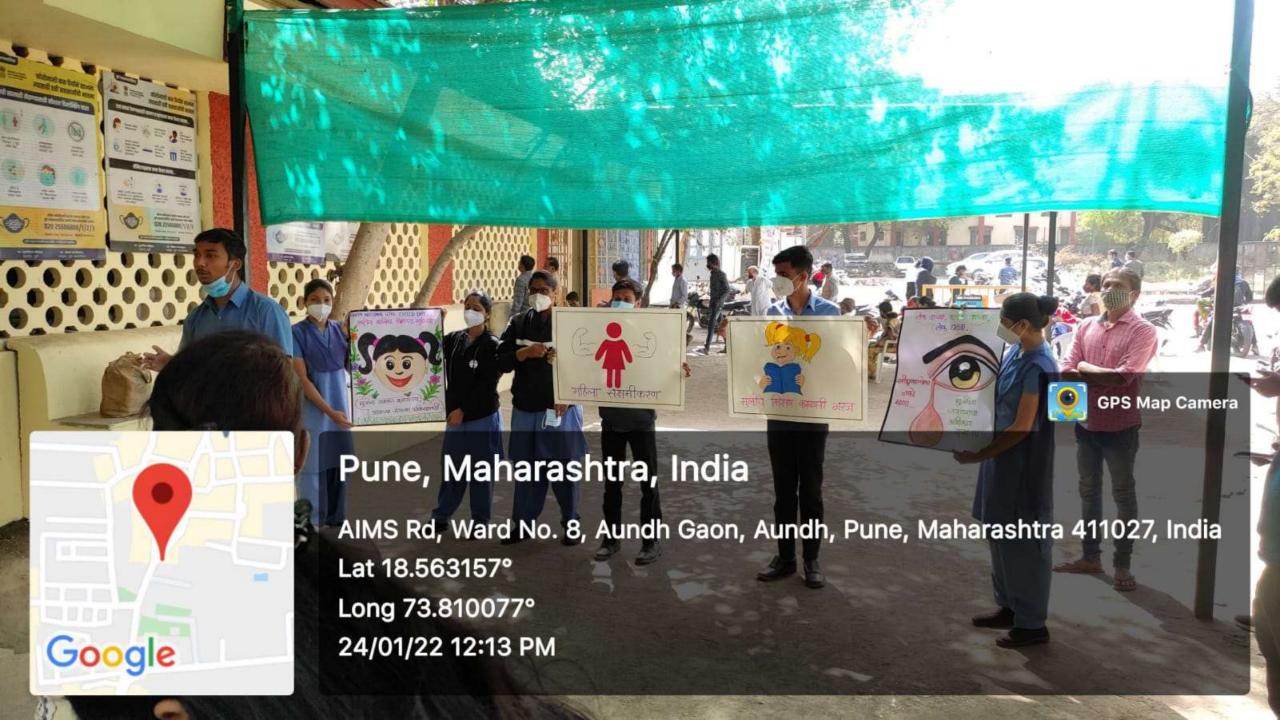

, 27-02-2022



411015, India

Latitude 18.6158959°

Local 11:35:39 AM GMT 06:05:39 AM

Longitude 73.8732046°

Altitude 524.1 meters Monday, 28-02-2022







JV7F+52P, Dighigaon, Parande Nagar, Dighi, Pimpri-Chinchwad, Maharashtra 411015, India

Latitude 18.61307216°

Local 09:38:01 am GMT 04:08:01 am Longitude 73.87263777°

Altitude 522.33 meters Friday, 04-03-2022







Railway Gate Number 1, Kunjirwadi, Maharashtra 412201, India

Latitude 18.49358166666667° Longitude 74.07070999999999°

Local 10:39:55 AM

Altitude 550.8 meters

## Patient Safety Day: *Luck runs out but safety is good for life!*





## Patient Safety Day: Jehangir Hospital Never give safety a day off!



## **WORLD AIDS DAY 2021**

























"Gender equality today for a sustainable tomorrow."