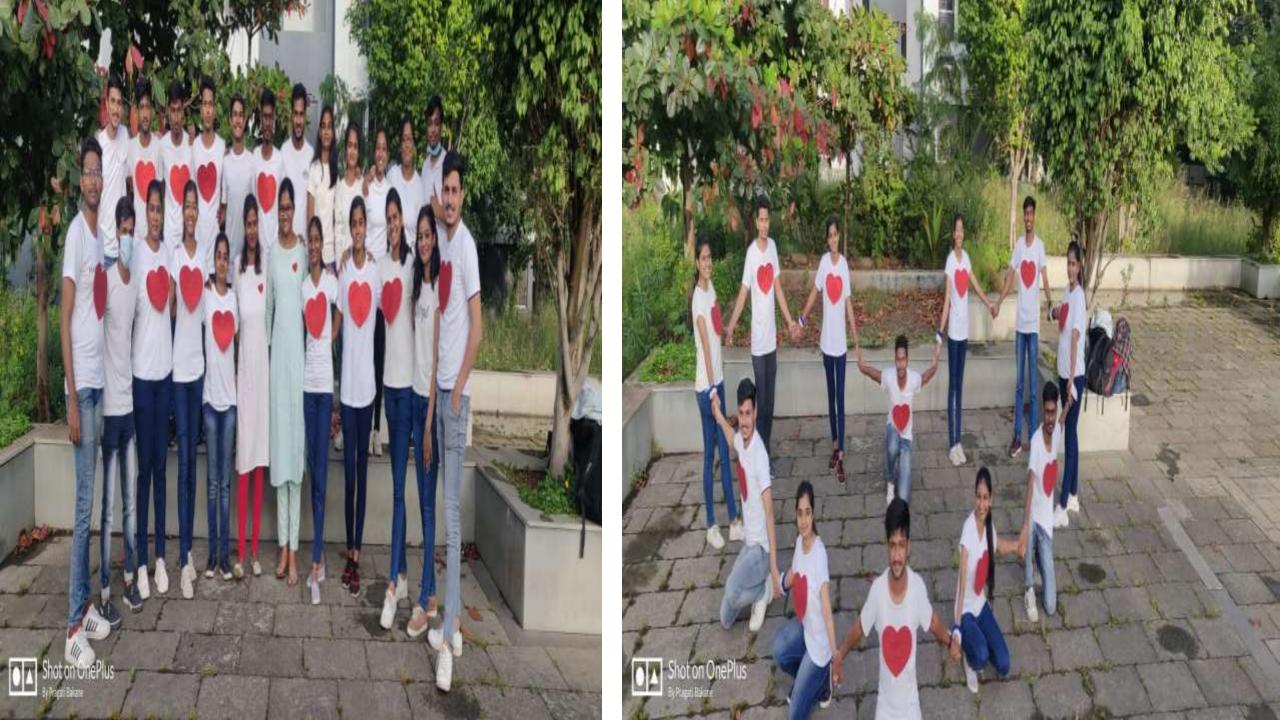

### World Heart Day 2021: Jehangir Hospital

Celebration of World Heart Day 2021 at the college

88, Sinhgad College Rd, Jadhav Nagar, Vadgaon Budruk, Pune, Maharashtra 411041, India

Latitude

18.4678134°

Local 11:02:21 AM GMT 05:32:21 AM