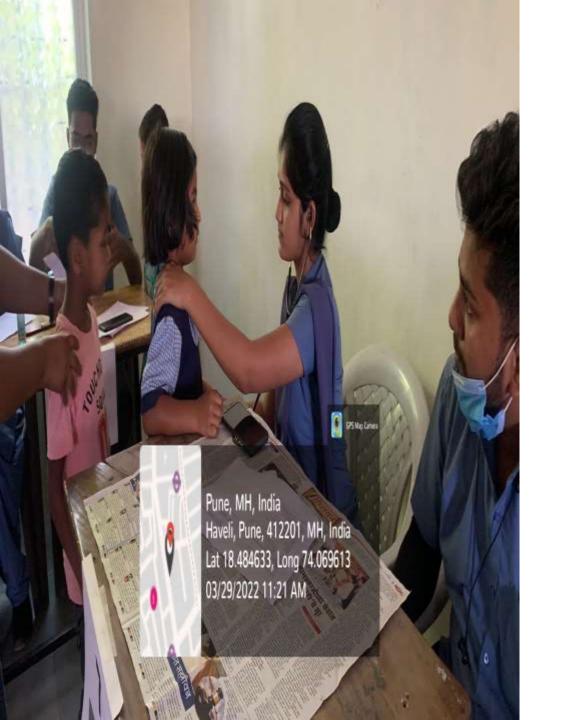

### World Health Day:2022

### On World Health Day, sensitizing school students-Kunjirwadi