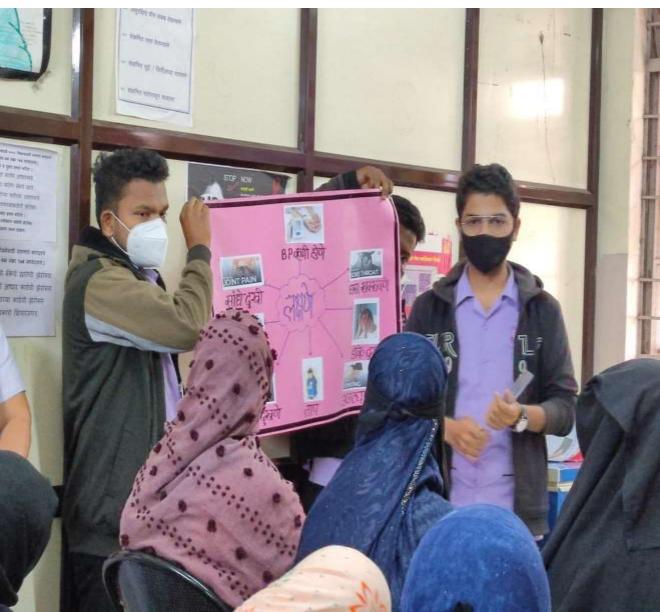

l 01:12:09 PM GMT 07:42:09 AM

Longitude

73.87252645°

Altitude 513.95 meters Sunday, 27-02-2022



411015, India

Latitude 18.6158959°

Local 11:35:39 AM GMT 06:05:39 AM

Longitude 73.8732046°

Altitude 524.1 meters Monday, 28-02-2022







JV7F+52P, Dighigaon, Parande Nagar, Dighi, Pimpri-Chinchwad, Maharashtra 411015, India

Latitude 18.61307216°

Local 09:38:01 am GMT 04:08:01 am Longitude 73.87263777°

Altitude 522.33 meters Friday, 04-03-2022







Railway Gate Number 1, Kunjirwadi, Maharashtra 412201, India

Latitude 18.49358166666667° Longitude 74.07070999999999°

Local 10:39:55 AM

Altitude 550.8 meters

## Patient Safety Day: *Luck runs out but safety is good for life!*





## Patient Safety Day: Jehangir Hospital Never give safety a day off!



## **WORLD AIDS DAY 2021**

























"Gender equality today for a sustainable tomorrow."