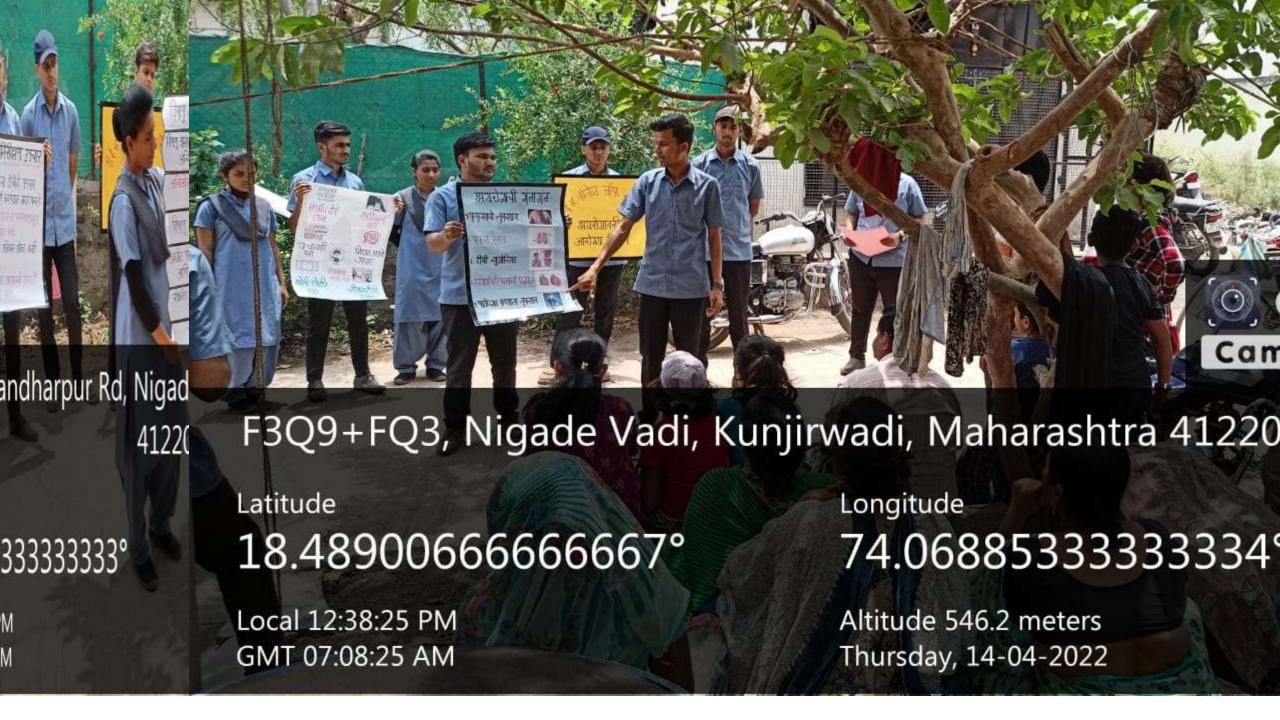

### On World Health Day, sensitizing school students-Kunjirwadi

Altitude 0 meters Thursday, 17-03-2022

F3Q9+FQ3, Nigade Vadi, Kunjirwadi, Maharashtra 412201, India

Latitude

18.48900666666667°

Local 12:38:25 PM GMT 07:08:25 AM Longitude

74.06885333333334°

Altitude 546.2 meters Thursday, 14-04-2022