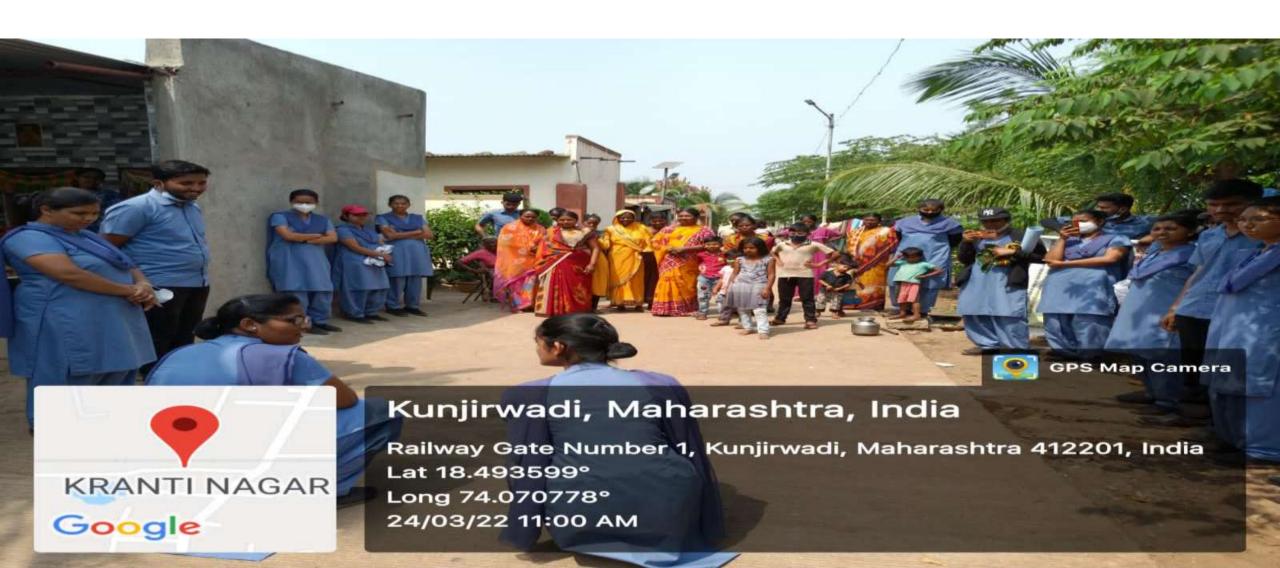

to herself, her baby, and the earth!



#### BREASTFEEDING WEEK: JEHANGIR HOSPITAL



### ORGAN DONATION: "It takes lives to save lives"



### Poster competition: Organ Donation



### Be a thinker, Be a DO-ER, Be a Donor!





# Feel good about linking hands in HUMAN CHAIN for good causes!



### NSS UNIT INAUGRATION





### NSS: "Not me but YOU"



### **NSS: Orientation**



### International Nurses Day:2021



### Lockdown- Yet Technology brings us together to celebrate us and to pay respect to the nurses battling in the pandemic!





### World Health Day:2022



### On World Health Day, sensitizing school students-Kunjirwadi



## Rally for TB, starting from the PHC, right through the village





### Street Play: Tuberculosis: Kunjirwadi





### Street Play: Students in action!











### World Health Day: 2022: PHC Kunjirwadi



## Save the Future- Key is to educate and create awareness!





#### The roots of all goodness lie in the soil of appreciation!!









### World Heart Day 2021: Jehangir Hospital



Celebration of World Heart Day 2021 at the college





88, Sinhgad College Rd, Jadhav Nagar, Vadgaon Budruk, Pune, Maharashtra 411041, India

Latitude

18.4678134°

Local 11:02:21 AM GMT 05:32:21 AM

Longitude 73.8283686°

Altitude 479.4 meters Thursday, 17-03-2022





Dighe Tower, Nana Urf Datatray Bivabha Charvad Path, Gosai Mala, Vadgaon Budruk, Pune, Maharashtra 411041, India

Latitude 18.4673796°

Local 11:13:43 AM GMT 05:43:43 AM Longitude 73.8277543°

Altitude 0 meters Thursday, 17-03-2022



Dighe Tower, Nana Urf Datatray Bivabha Charvad Path