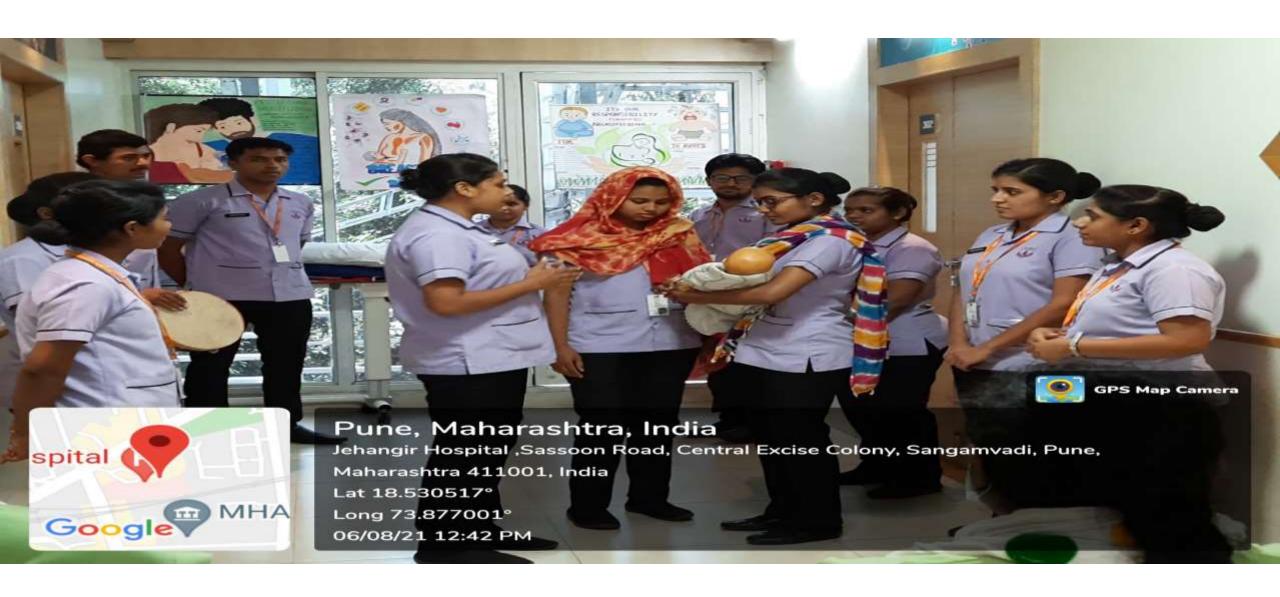

### BREASTFEEDING WEEK: Breastfeeding is a mothers gift to herself, her baby, and the earth!

#### BREASTFEEDING WEEK: JEHANGIR HOSPITAL