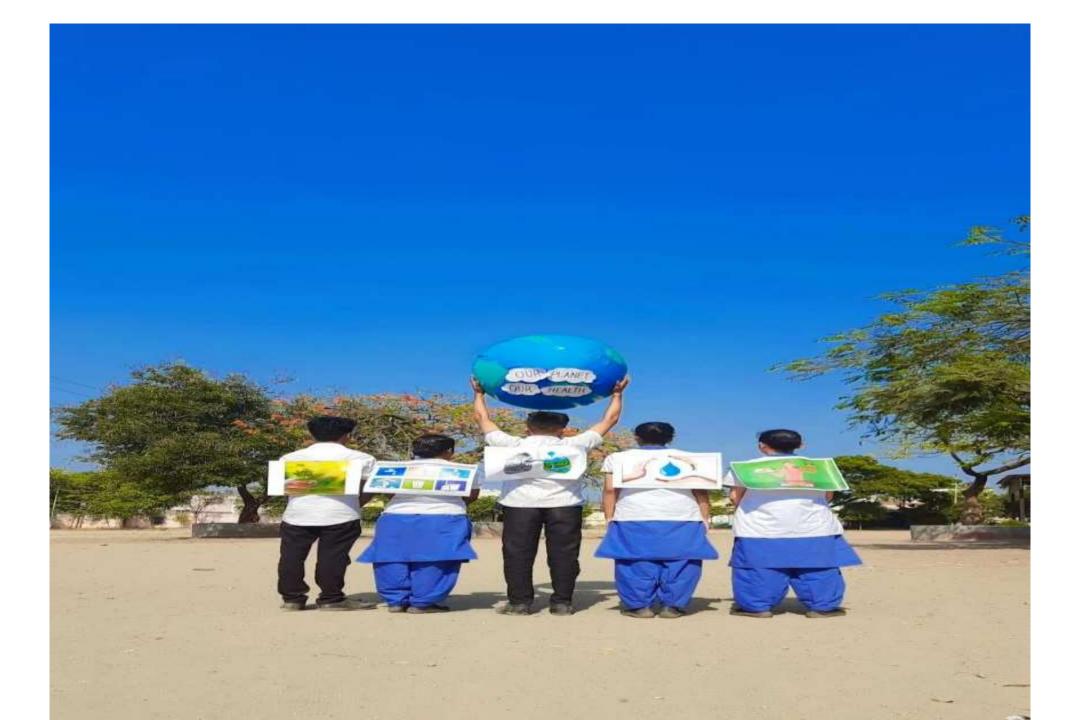

### World Health Day:2022

### On World Health Day, sensitizing school students-Kunjirwadi

## Save the Future- Key is to educate and create awareness!