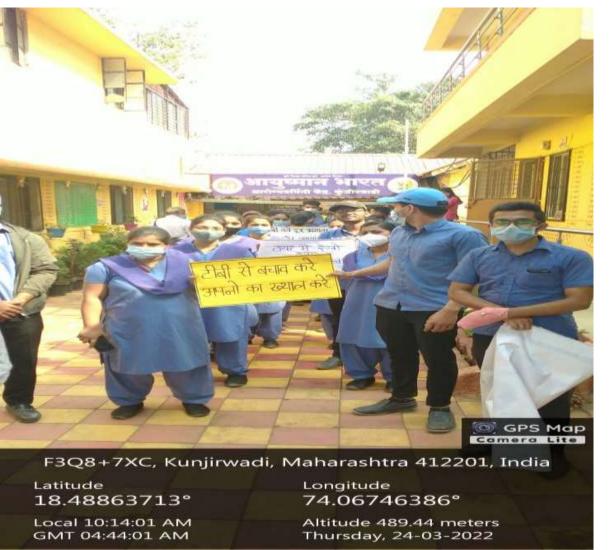

## Rally for TB, starting from the PHC, right through the village

### Street Play: Tuberculosis: Kunjirwadi