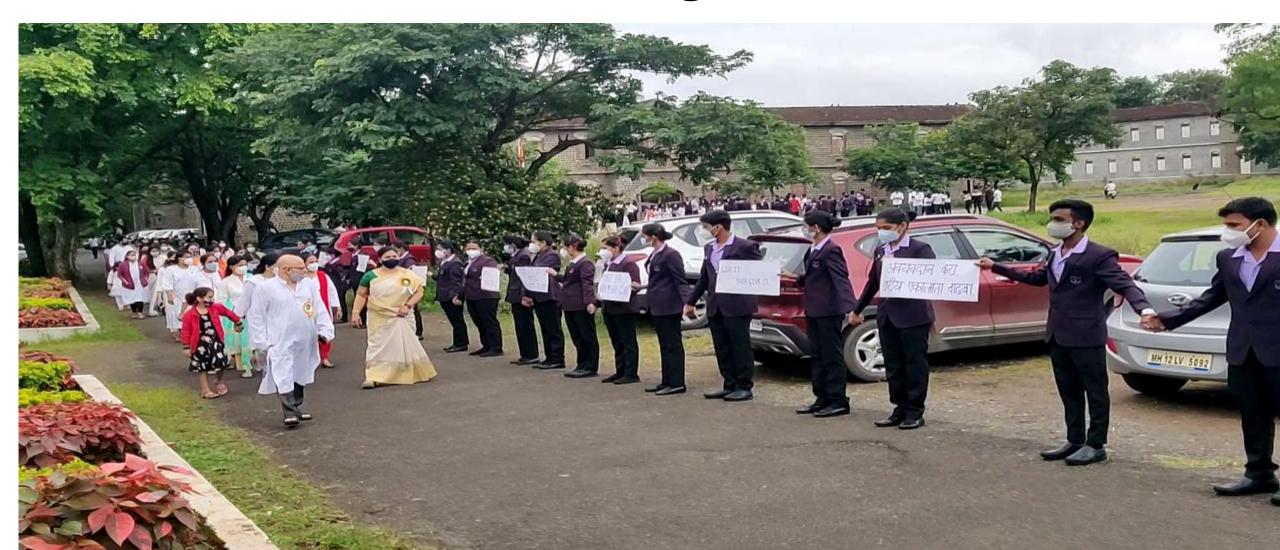

# Feel good about linking hands in HUMAN CHAIN for good causes!

### NSS UNIT INAUGRATION

### NSS: "Not me but YOU"