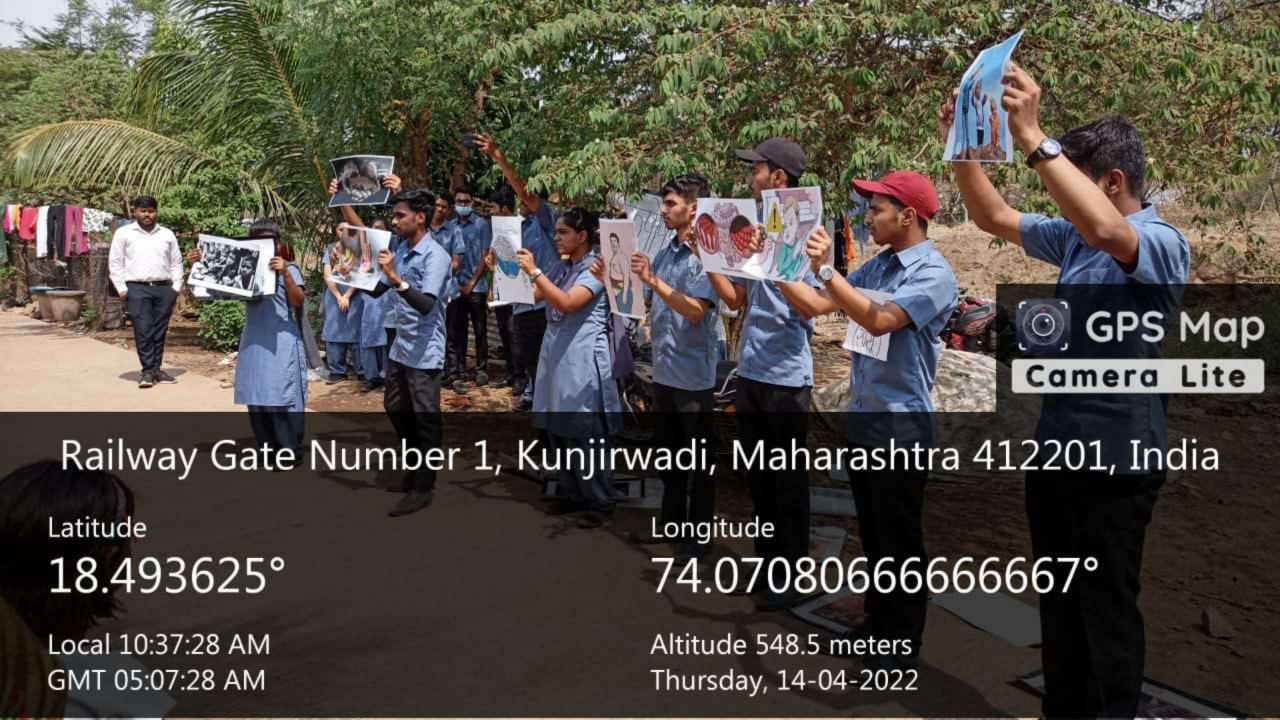

## Rally for TB, starting from the PHC, right through the village

### Street Play: Tuberculosis: Kunjirwadi

### Street Play: Students in action!

Local 09:38:01 am GMT 04:08:01 am Longitude 73.87263777°

Altitude 522.33 meters Friday, 04-03-2022

Railway Gate Number 1, Kunjirwadi, Maharashtra 412201, India

Latitude 18.49358166666667° Longitude 74.07070999999999°