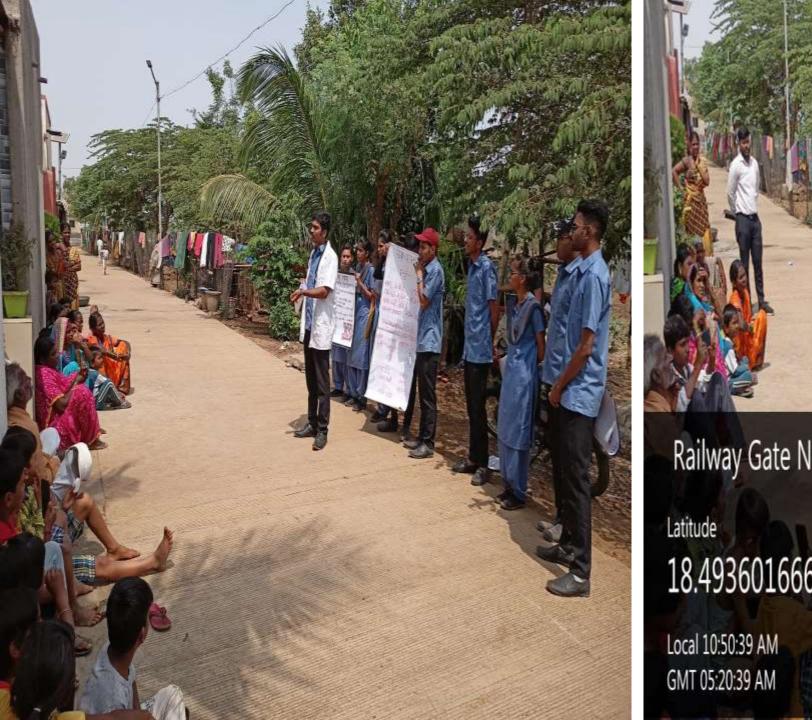

### On World Health Day, sensitizing school students-Kunjirwadi

## Rally for TB, starting from the PHC, right through the village

### Street Play: Tuberculosis: Kunjirwadi

### Street Play: Students in action!

### World Health Day: 2022: PHC Kunjirwadi

Local 09:38:01 am GMT 04:08:01 am Longitude 73.87263777°

Altitude 522.33 meters Friday, 04-03-2022

Railway Gate Number 1, Kunjirwadi, Maharashtra 412201, India

Latitude 18.49358166666667° Longitude 74.07070999999999°