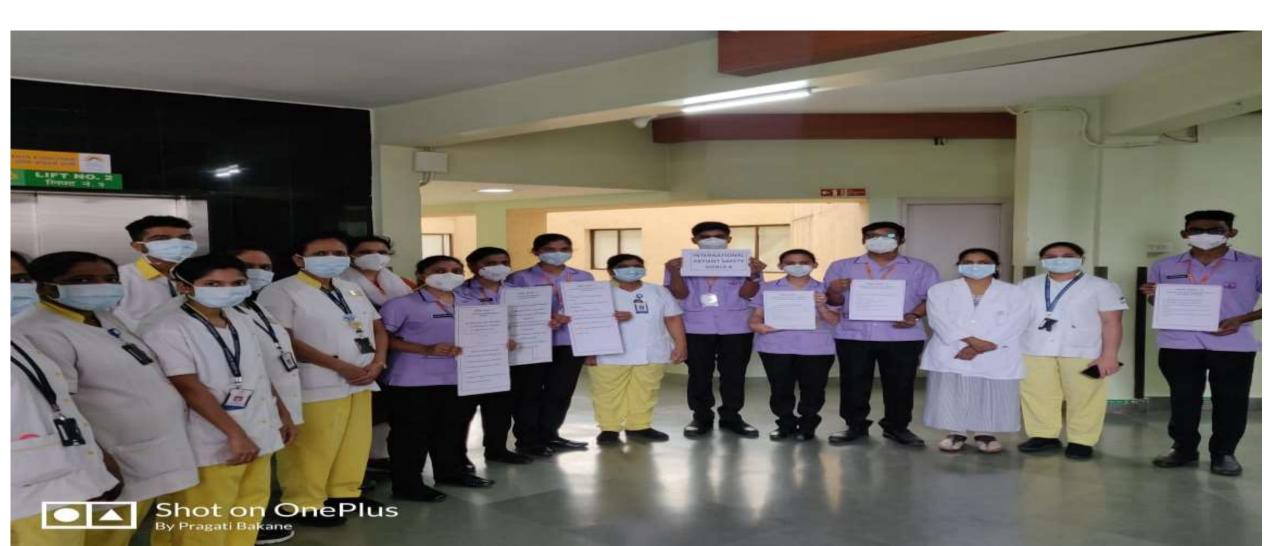

## Patient Safety Day: *Luck runs out but safety is good for life!*

## Patient Safety Day: Jehangir Hospital Never give safety a day off!