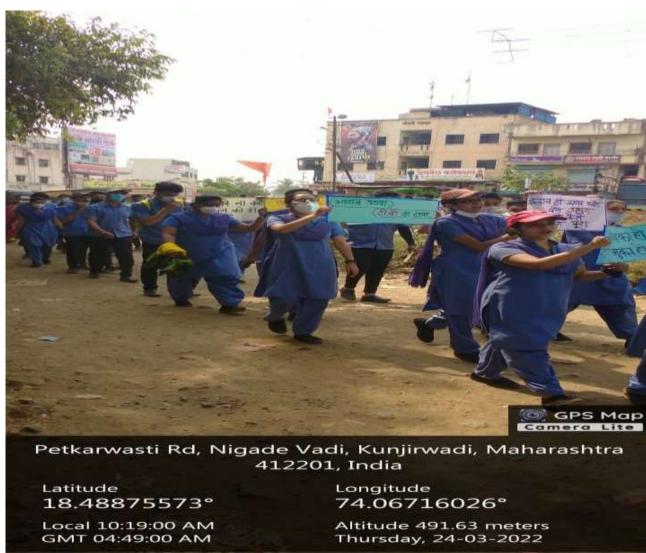

## Rally for TB, starting from the PHC, right through the village

### Street Play: Tuberculosis: Kunjirwadi