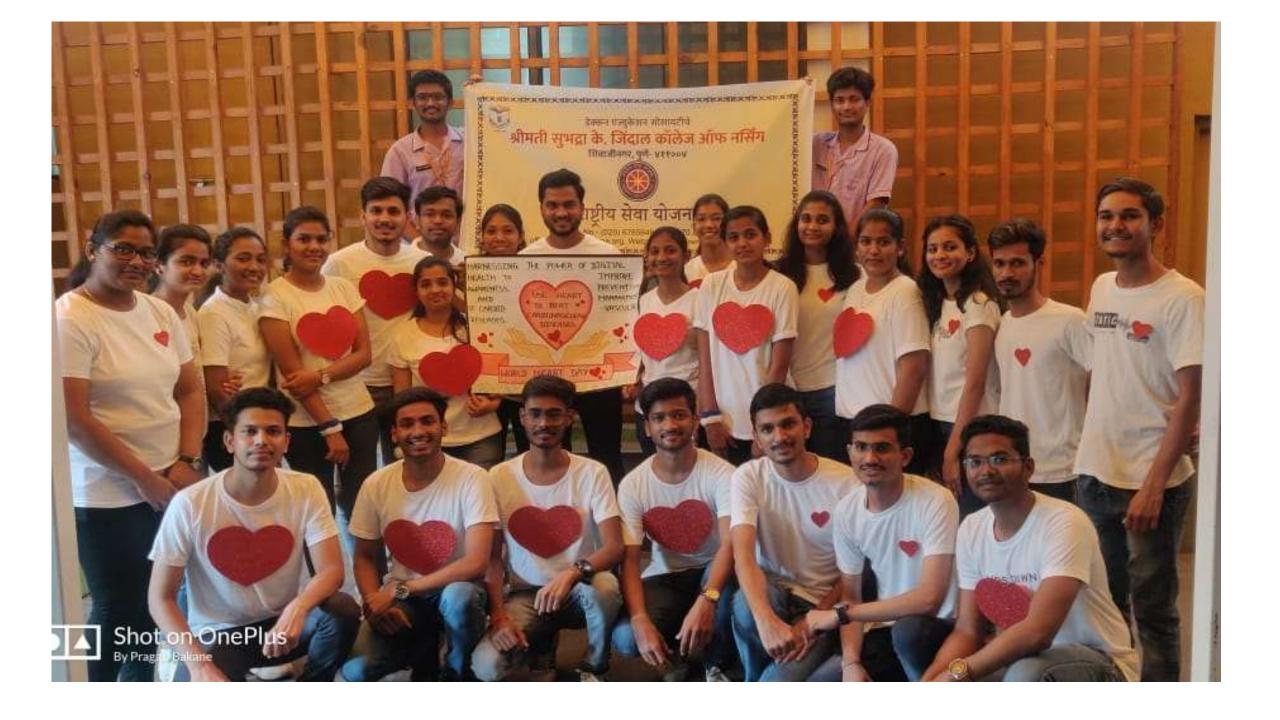

### World Heart Day 2021: Jehangir Hospital

Celebration of World Heart Day 2021 at the college

88, Sinhgad College Rd, Jadhav Nagar, Vadgaon Budruk, Pune, Maharashtra 411041, India

Latitude

18.4678134°

Local 11:02:21 AM GMT 05:32:21 AM