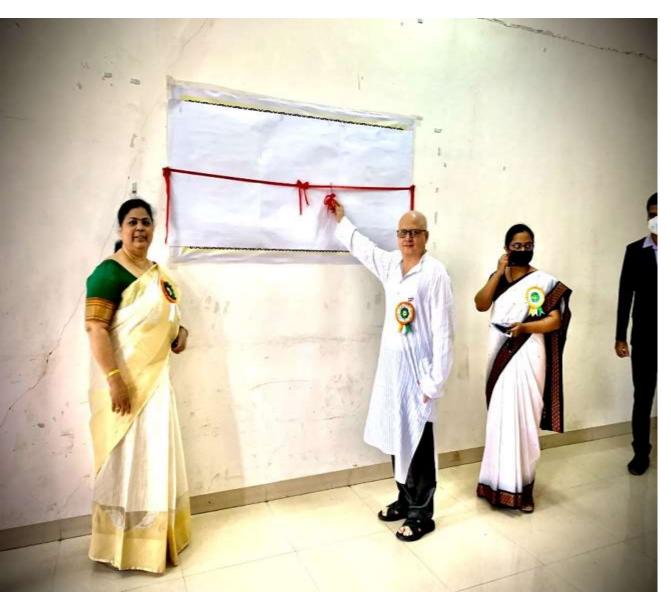

### BREASTFEEDING WEEK: Breastfeeding is a mothers gift to herself, her baby, and the earth!



#### BREASTFEEDING WEEK: JEHANGIR HOSPITAL



### ORGAN DONATION: "It takes lives to save lives"



### Poster competition: Organ Donation



### Be a thinker, Be a DO-ER, Be a Donor!





# Feel good about linking hands in HUMAN CHAIN for good causes!



### NSS UNIT INAUGRATION





### NSS: "Not me but YOU"



### **NSS: Orientation**



### International Nurses Day:2021



### Lockdown- Yet Technology brings us together to celebrate us and to pay respect to the nurses battling in the pandemic!





### World Health Day:2022



### On World Health Day, sensitizing school students-Kunjirwadi



## Rally for TB, starting from the PHC, right through the village





### Street Play: Tuberculosis: Kunjirwadi





### Street Play: Students in action!











### World Health Day: 2022: PHC Kunjirwadi



## Save the Future- Key is to educate and create awareness!





#### The roots of all goodness lie in the soil of appreciation!!









### World Heart Day 2021: Jehangir Hospital



Celebration of World Heart Day 2021 at the college





88, Sinhgad College Rd,