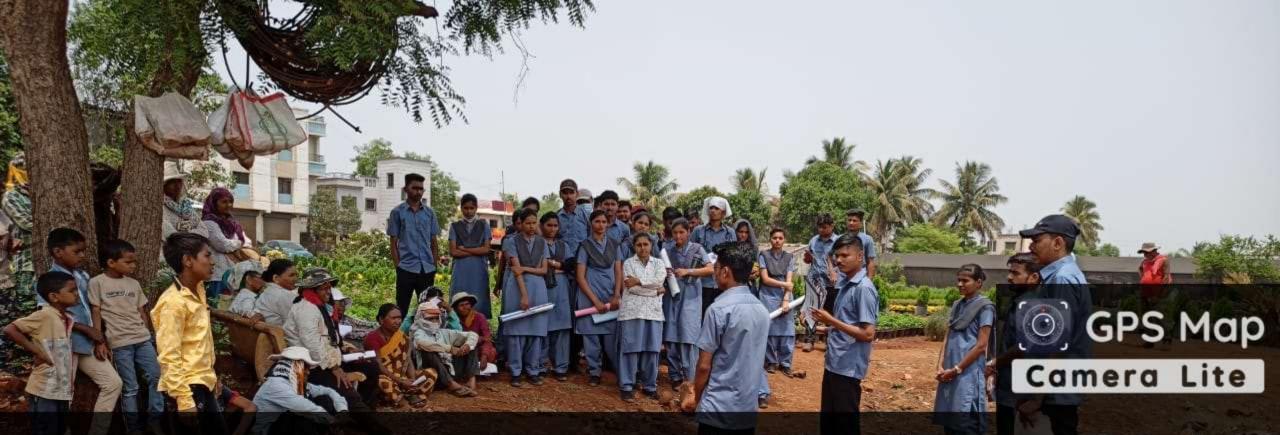

### On World Health Day, sensitizing school students-Kunjirwadi

## Rally for TB, starting from the PHC, right through the village

### Street Play: Tuberculosis: Kunjirwadi

### Street Play: Students in action!

### World Health Day: 2022: PHC Kunjirwadi