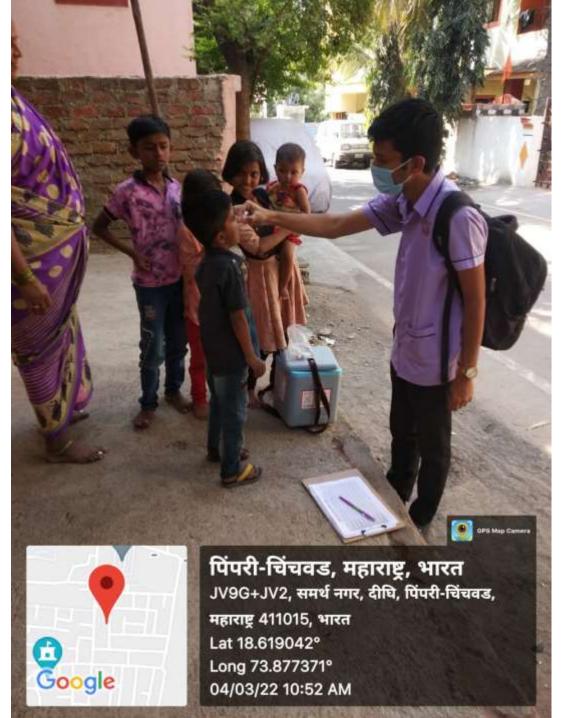

17-03-2022



F3Q9+FQ3, Nigade Vadi, Kunjirwadi, Maharashtra 412201, India

Latitude

18.48900666666667°

Local 12:38:25 PM GMT 07:08:25 AM Longitude

74.06885333333334°

Altitude 546.2 meters Thursday, 14-04-2022







F3Q8+XHH, Nigade Vadi, Kunjirwadi, Maharashtra 412201, India

Latitude

18.49019333333333°

Local 11:49:47 AM GMT 06:19:47 AM Longitude

74.06677166666667°

Altitude 554 meters Thursday, 14-04-2022



Bus Stop, 1, St Dnyaneshwar Rd, near Dighi, Dighi Gaonthan, Dighi, Pimpri-Chinchwad, Maharashtra 411015, India

Latitude

18.61320772°

Local 01:12:09 PM GMT 07:42:09 AM

Longitude

73.87252645°

Altitude 513.95 meters Sunday, 27-02-2022



411015, India

Latitude 18.6158959°

Local 11:35:39 AM GMT 06:05:39 AM

Longitude 73.8732046°

Altitude 524.1 meters Monday, 28-02-2022







JV7F+52P, Dighigaon, Parande Nagar, Dighi, Pimpri-Chinchwad, Maharashtra 411015, India

Latitude 18.61307216°

Local 09:38:01 am GMT 04:08:01 am Longitude 73.87263777°

Altitude 522.33 meters Friday, 04-03-2022







Railway Gate Number 1, Kunjirwadi, Maharashtra 412201, India

Latitude 18.49358166666667° Longitude 74.07070999999999°

Local 10:39:55 AM

Altitude 550.8 meters

## Patient Safety Day: *Luck runs out but safety is good for life!*





## Patient Safety Day: Jehangir Hospital Never give safety a day off!



## **WORLD AIDS DAY 2021**

























"Gender equality today for a sustainable tomorrow."