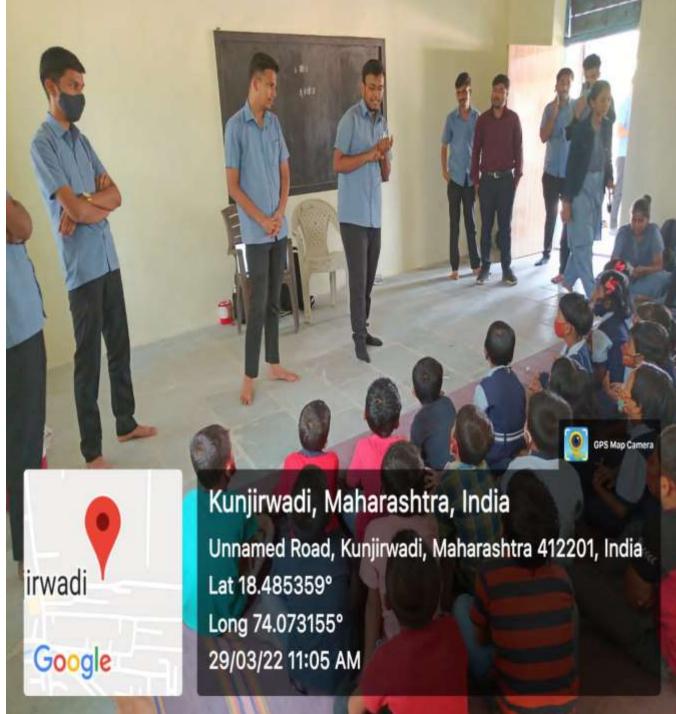

### World Health Day:2022

### On World Health Day, sensitizing school students-Kunjirwadi