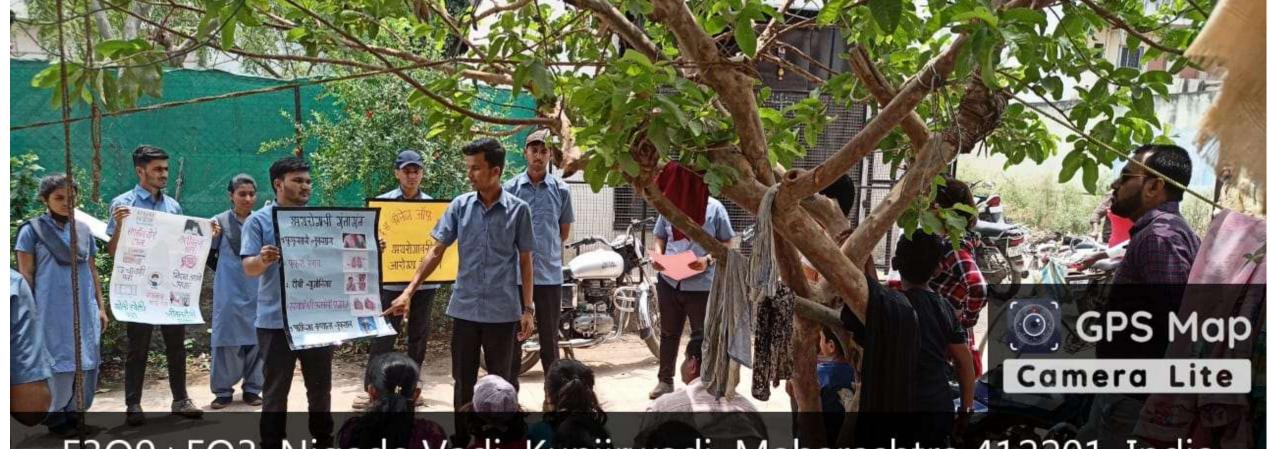

### On World Health Day, sensitizing school students-Kunjirwadi

## Rally for TB, starting from the PHC, right through the village

### Street Play: Tuberculosis: Kunjirwadi

### Street Play: Students in action!

### World Health Day: 2022: PHC Kunjirwadi