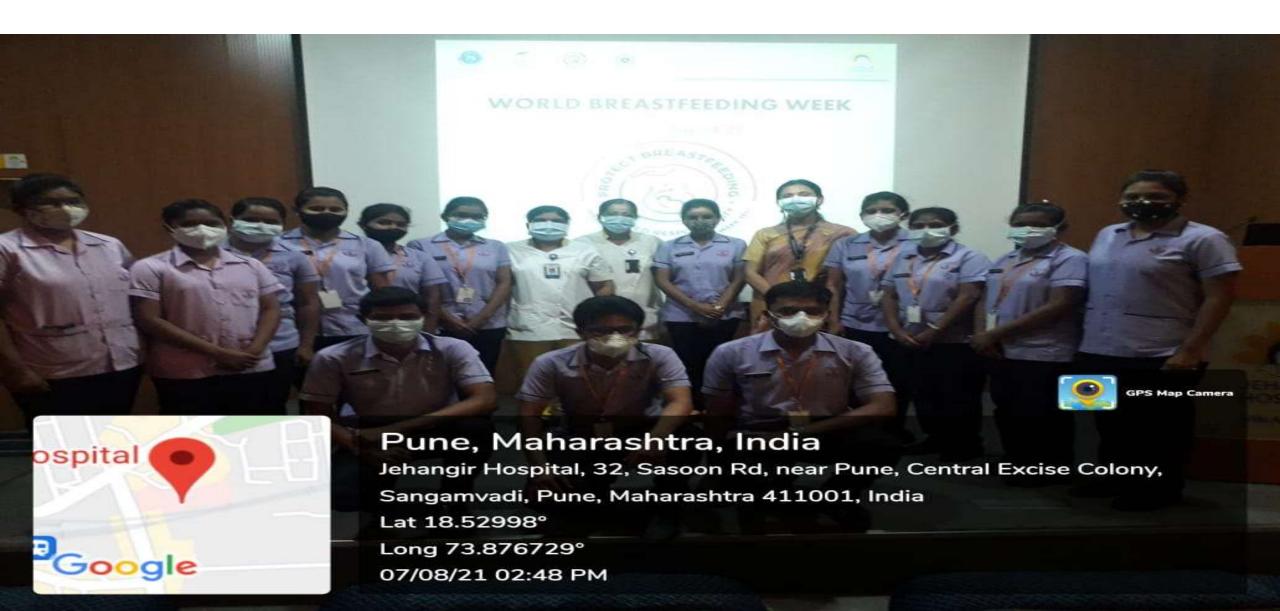

### BREASTFEEDING WEEK: Breastfeeding is a mothers gift to herself, her baby, and the earth!

#### BREASTFEEDING WEEK: JEHANGIR HOSPITAL