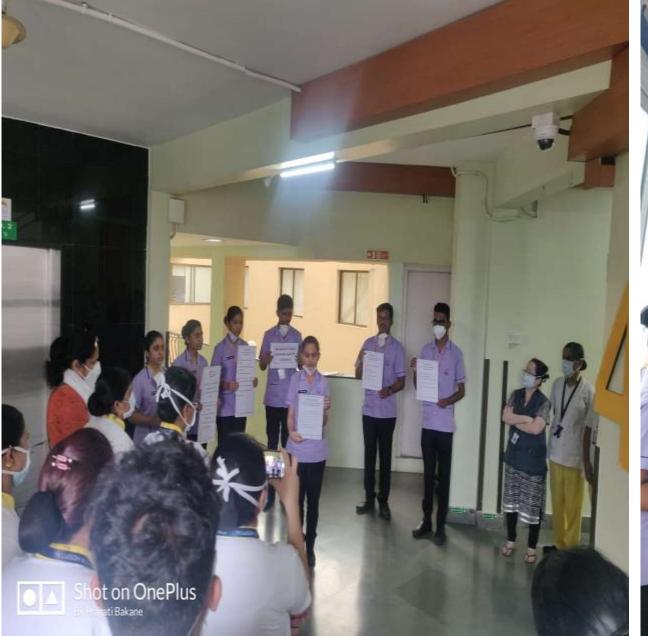

## Patient Safety Day: *Luck runs out but safety is good for life!*

## Patient Safety Day: Jehangir Hospital Never give safety a day off!