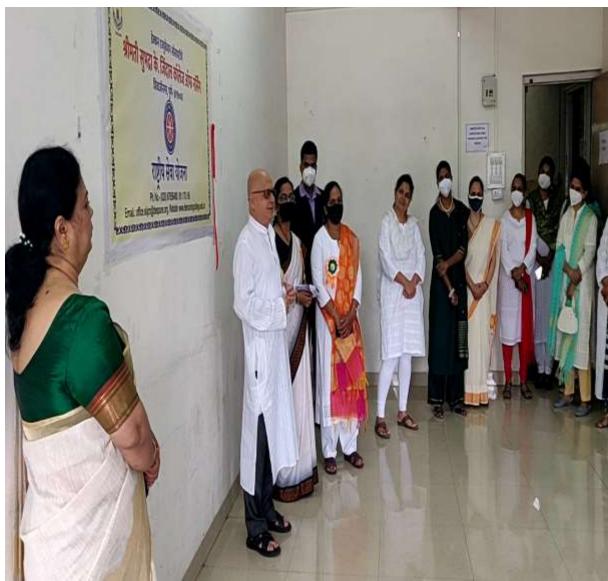

### BREASTFEEDING WEEK: Breastfeeding is a mothers gift to herself, her baby, and the earth!



#### BREASTFEEDING WEEK: JEHANGIR HOSPITAL



### ORGAN DONATION: "It takes lives to save lives"



### Poster competition: Organ Donation



### Be a thinker, Be a DO-ER, Be a Donor!





# Feel good about linking hands in HUMAN CHAIN for good causes!



### NSS UNIT INAUGRATION





### NSS: "Not me but YOU"



### **NSS: Orientation**



### International Nurses Day:2021



### Lockdown- Yet Technology brings us together to celebrate us and to pay respect to the nurses battling in the pandemic!





### World Health Day:2022



### On World Health Day, sensitizing school students-Kunjirwadi



## Rally for TB, starting from the PHC, right through the village





### Street Play: Tuberculosis: Kunjirwadi





### Street Play: Students in action!











### World Health Day: 2022: PHC Kunjirwadi



## Save the Future- Key is to educate and create awareness!





#### The roots of all goodness lie in the soil of appreciation!!









### World Heart Day 2021: Jehangir Hospital



Celebration of World Heart Day 2021 at the college





88, Sinhgad College Rd, Ja