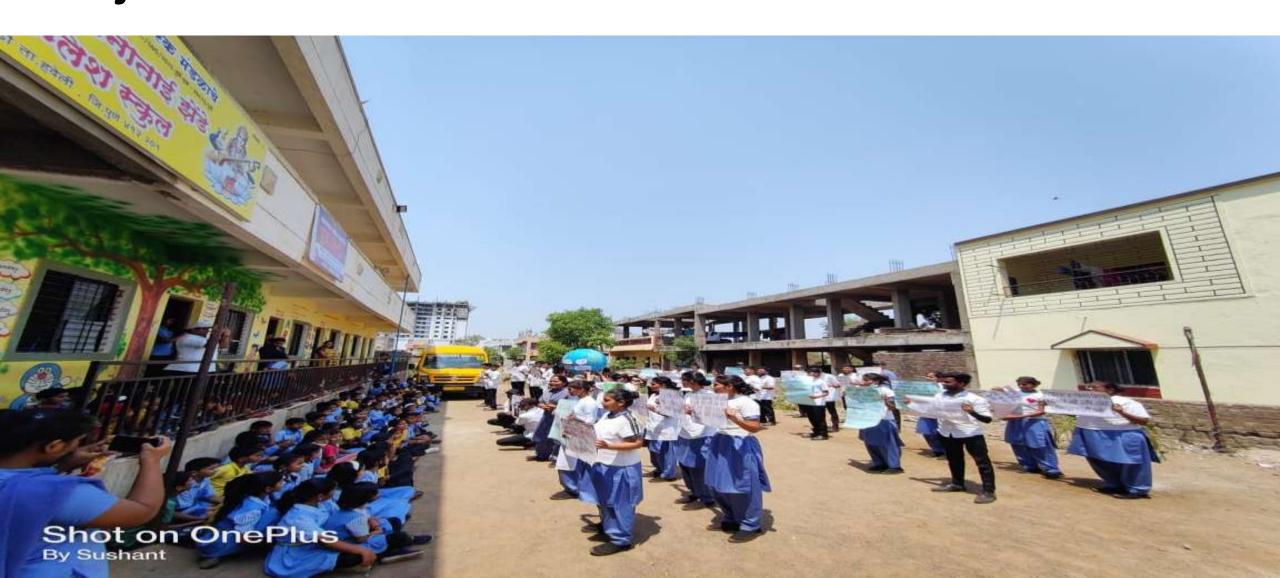

### World Health Day:2022

### On World Health Day, sensitizing school students-Kunjirwadi