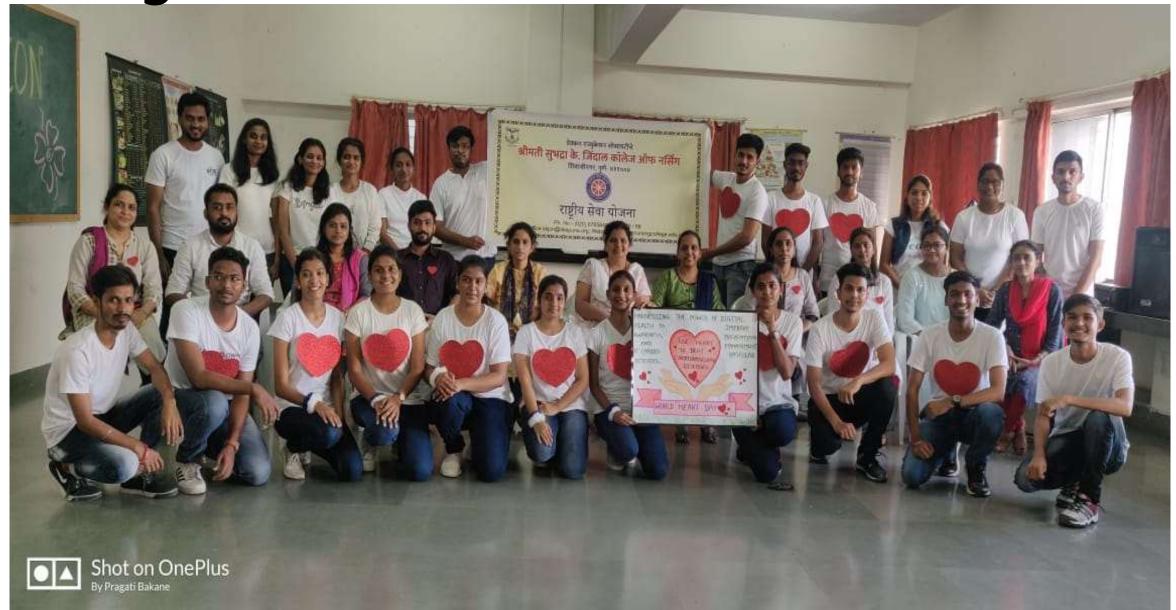

### World Heart Day 2021: Jehangir Hospital

Celebration of World Heart Day 2021 at the college

88, Sinhgad College Rd, Jadhav Nagar, Vadgaon Budruk, Pune, Maharashtra 411041, India

Latitude

18.4678134°

Local 11:02:21 AM GMT 05:32:21 AM